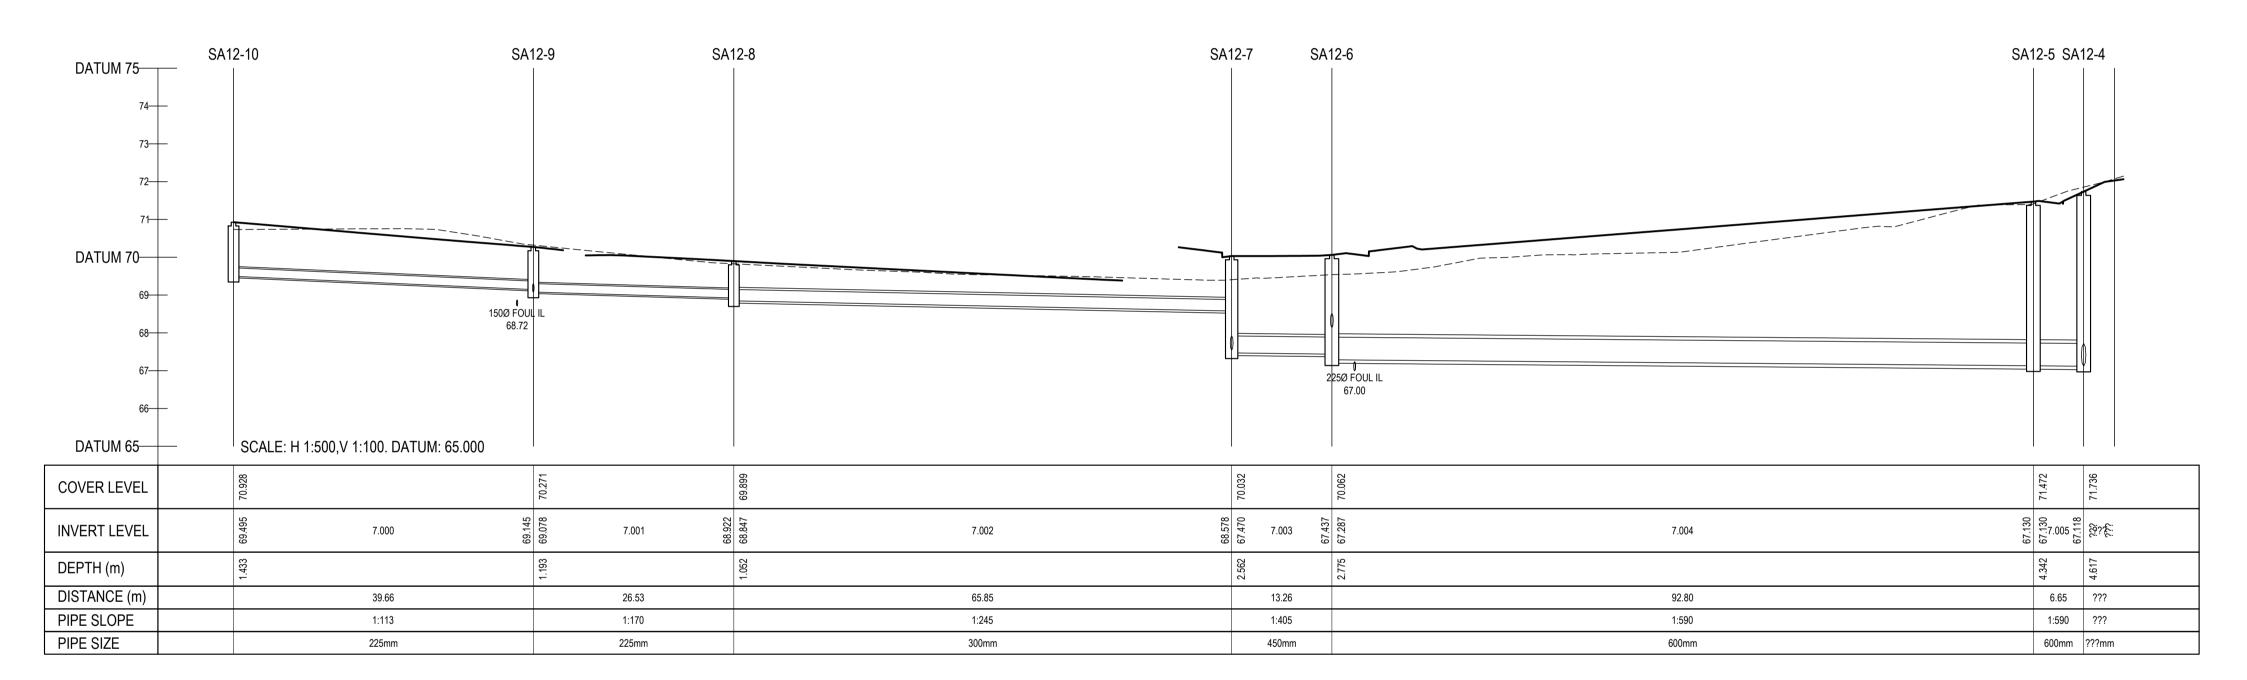

ASHBOURNE SHD

LONGITUDINAL SECTIONS THROUGH SURFACE WATER SHEET 1

ARNUB LTD. & ASPECT HOMES (ADC) LTD

| designed by | author   | scale            | sheet size |
|-------------|----------|------------------|------------|
| BCM         | GMC      | H 1:500, V 1:100 | A1         |
| drawing no. | revision |                  |            |