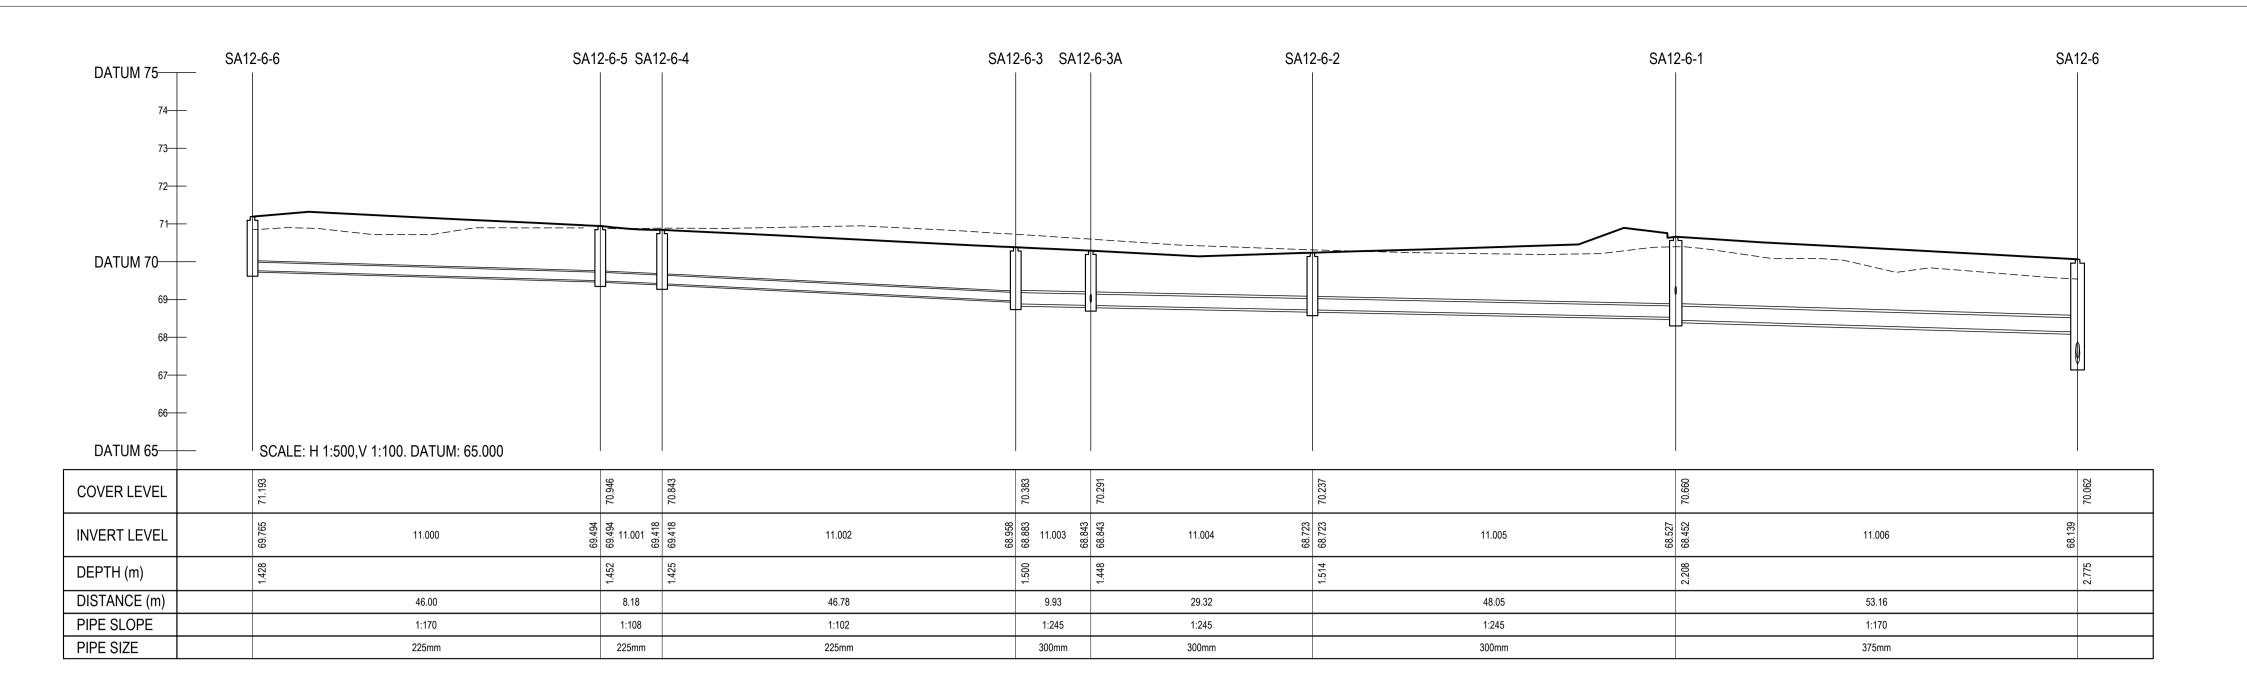

ASHBOURNE SHD

LONGITUDINAL SECTIONS THROUGH SURFACE WATER SHEET 1

ARNUB LTD. & ASPECT HOMES (ADC) LTD

| designed by | author   | scale            | sheet size |
|-------------|----------|------------------|------------|
| BCM         | GMC      | H 1:500, V 1:100 | A1         |
| drawing no. | revision |                  |            |