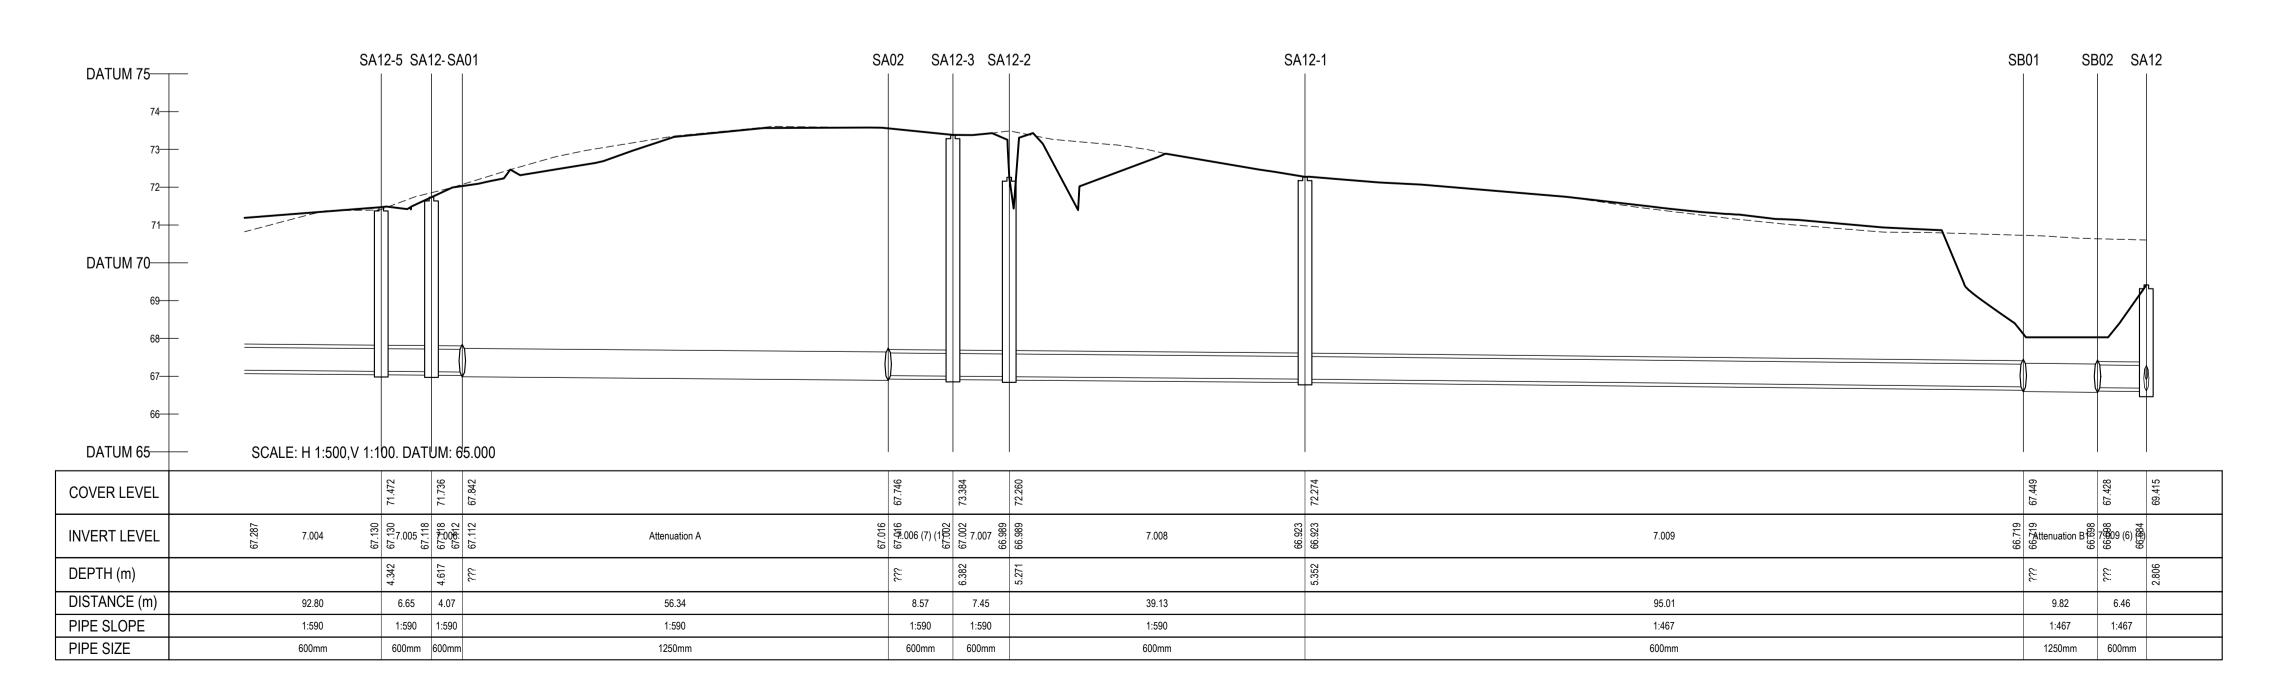

ASHBOURNE SHD

LONGITUDINAL SECTIONS THROUGH SURFACE WATER SHEET 1

ARNUB LTD. & ASPECT HOMES (ADC) LTD

| designed by | author   | scale            | sheet size |
|-------------|----------|------------------|------------|
| BCM         | GMC      | H 1:500, V 1:100 | A1         |
| drawing no. | revision |                  |            |